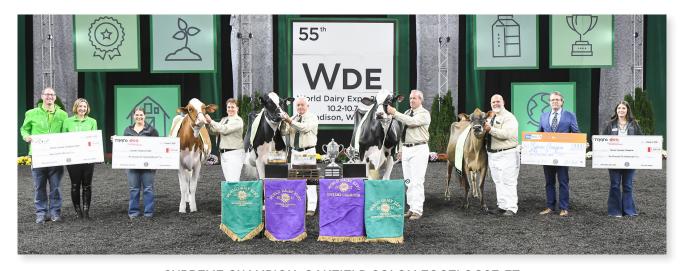

## SUPREME CHAMPIONS OF WORLD DAIRY EXPO

SUPREME CHAMPION: OAKFIELD SOLOM FOOTLOOSE-ET Exhibited by: Duckett Holsteins, Vierra Dairy, and Tim & Sharyn Abbott, Rudolph, Wis.

> RESERVE SUPREME CHAMPION: RIVENDALE VIP ELOISE Exhibited by: Vierra Dairy Farms, Hilmar, Calif.