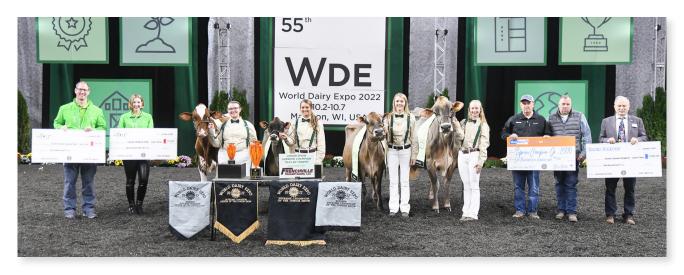

SUPREME CHAMPION HEIFER: KINGSWAY ALLIGATOR A TWIX Exhibited by: Velthuis Farms Ltd, Osgoode, Ontario, Canada

RESERVE SUPREME CHAMPION HEIFER: NORTH EFFECT WA TATAS-RED Exhibited by: Chris & Jen Hill and Tim & Sharyn Abbott, Thurmont, Md.