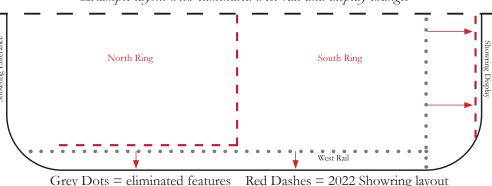

## **SHOWRING DESIGN**

As heifer classes at World Dairy Expo continue to grow, the Dairy Cattle Exhibitor Committee deemed changes to the Showring necessary beginning in 2022. While honoring the history of the Showring, the theme displays will transition to a 2-dimensional format, adding 15-20 feet of Showring space for cattle presentation. The west rail along the Showring floor will also be removed providing an additional 10 feet of exhibit space.