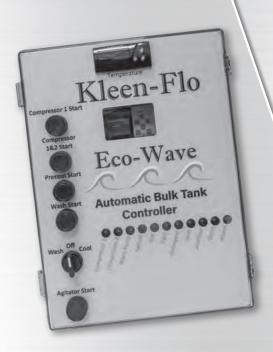

### KLEEN FLO ECO-WAVE AUTOMATIC BULK TANK CONTROLLER

The Eco-Wave Bulk Tank Controller is designed to cool and wash with a wide range for adjustable settings.

#### **COOLING FEATURES**

- · Cooling cycles are adjustable
- Pre-cool option
  - · Agitator cycles are adjustable
  - · High temperature alarm

#### **WASH FEATURES**

- Up to six cycles can be programmed
- · Unit can control all different types of drain systems (water pressure, electric, etc.)
  - Up to three rinse cycles
  - · Wash cycles are adjustable
  - Interface from 120/240 VAC to 24 VAC is available
    - · Screen shows cycle and time remaining in cycle
      - Option to manually advance through program for ease of service
        - · LED lights indicate which outputs are active