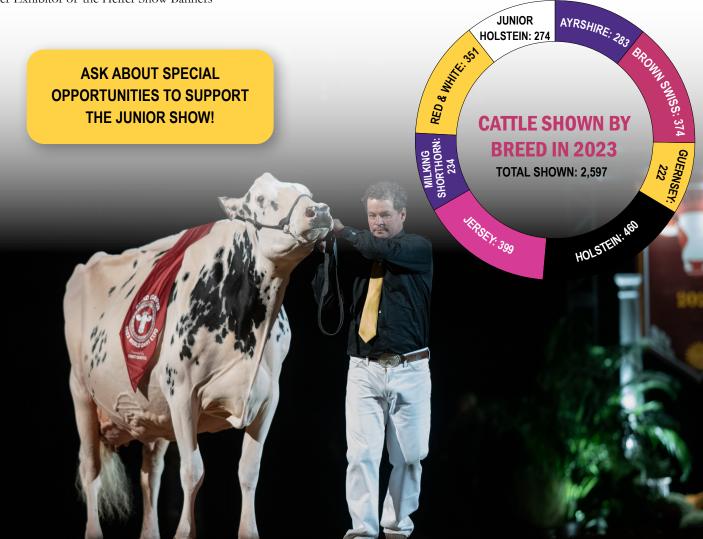

JUNIOR SHOW SUPPORT \$500 - \$5.000

Show your support for the seven Junior Dairy Cattle Shows held during WDE. All funds go directly to programming for these youth.

JUDGING CONTESTS \$250 - \$1,200

From specific awards to general sponsorship, these opportunities support hundreds of youth competing in national contests.

SHOWMANSHIP CONTEST \$125 - \$5,000

Support keepsake awards or cash prizes sought after by nearly 400 youth participants.

JUNIOR HOLSTEIN PREMIUMS \$6,400

Every cent goes directly to the exhibitors in the International Junior Holstein Show, the only stand-alone junior show at WDE.